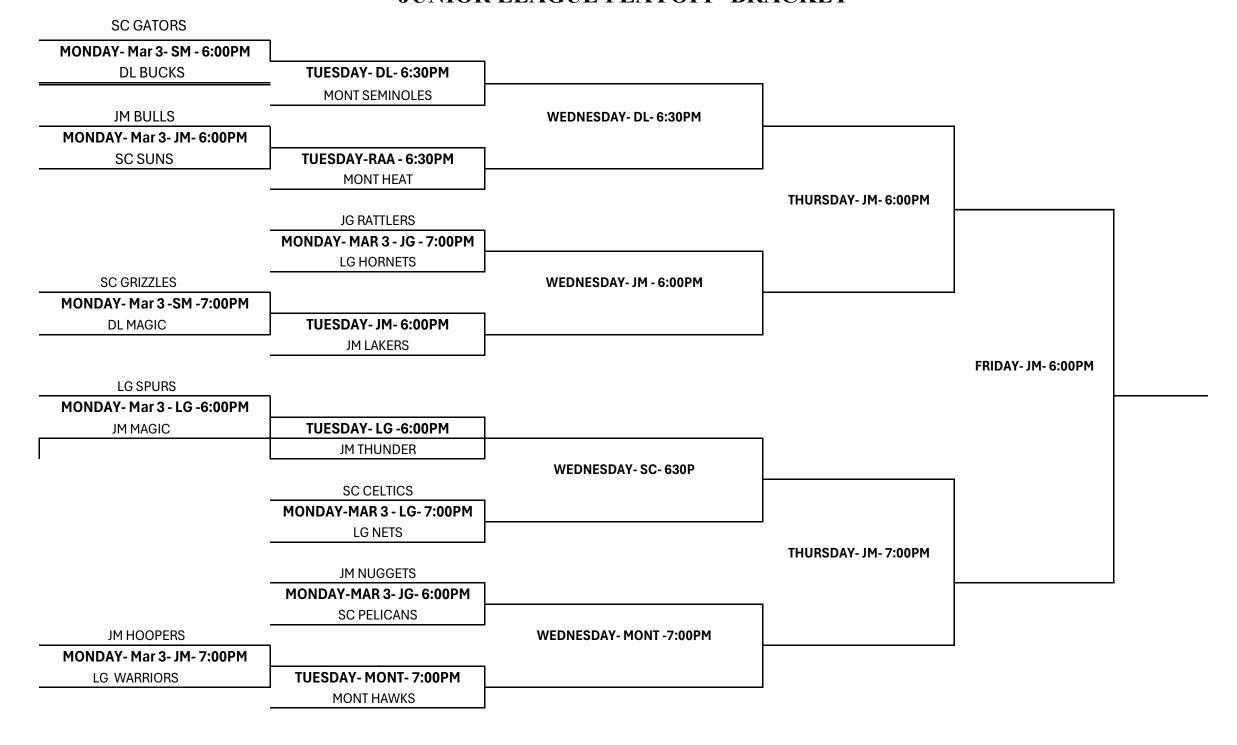

## TALLAHASSEE PARKS & RECREATION 2024-2025 YOUTH BASKETBALL JUNIOR LEAGUE PLAYOFF BRACKET

JG = Jake Gaither Community Center - 801 Bragg Drived

JM = Jack McLean Community Center- 700 Paul Russell Rd.

LG= Lawrence-Gragory Community Center- 1115 Dade St

SM= Sue McCollum Community Center- 501 Ingleside Ave.

DL= Deerlake Middle School- 9902 Deerlake West

Mont= Montford Middle school- 5789 Pimilco Dr

RAA= Raa Middle School- 401 West Tharpe ST.

t Tharpe ST.

SC= Swift creek middle school- 2100 Pedrick Way

WF= Walker-Ford Community Center- 2301 Pasco St

TALGOV.COM/PARKS | E1 22 22 COTPARKS | 891-FUNN